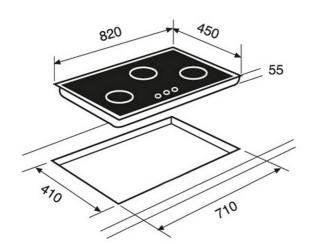

### **DIMENSIONS**

Product height (mm): Product width (mm): Product depth (mm): Product length (mm): Net weight (Kg): 8,1