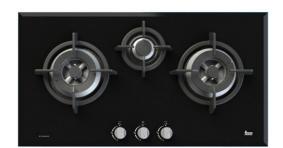

# 80cm LPG Gas on Glass Hob with 3 cooking zones

#### **FEATURES**

Gas on Glass Hob in 82cm Silver front control knobs

**Tempered Glass** 

3 gas burners: 2 Triple ring burner, 5,00 kW & 1 gas burner 1,00

kW

Max. (nominal) power: 11,00 kW

Auto-lock safety device

Automatic-ignition in every burner, activated through control

knobs

Large cast iron pan supports

Easy installation Type of Gas: LPG