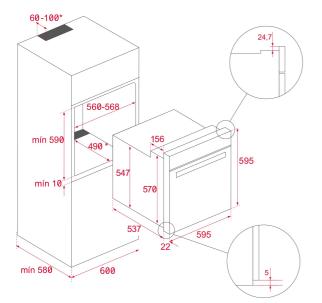

### DIMENSIONS

Product height (mm): 595 Product width (mm): 595 Product depth (mm): 537+22 Product length (mm): Net weight (Kg): 32