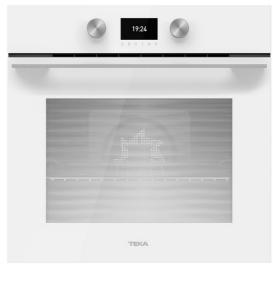

#### MAESTRO HLB 8600

Multifunction SurroundTemp A+ oven with cooking assistant

HydroClean SurroundTemp, 70L extra rear resistance for a uniform cooking

SoftClose

### **FEATURES**

Urban color Edition Multifunction SurroundTemp 12 Cooking functions Automatic HydroClean system Touch control display **Digital Timer** Personal cooking assistant: 20 programmed international recipes Chrome supports with 5 cooking levels 1 Plus Extension telescopic guide Triple glazed door SoftClose system Automatic disconnection security system Children safety lock Automatic quick preheating Anti-tip deep tray and reinforced grid Tangential ventilation Gross/net capacity: 71/70 litres