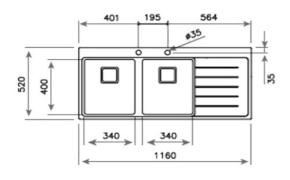

## **DIMENSIONS**

Product height (mm): Product width (mm): 520 Product depth (mm): 200 Product length (mm): 1160 Net weight (Kg): 8,27