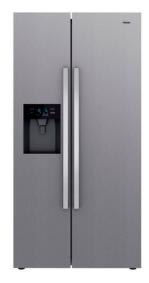

# 90cm A++ Side by Side refrigerator

Full No

Frost

LED

lighting

High On efficiency Holidays Inveter function Motor

#### **FEATURES**

Side by Side refrigerator

Full No Frost

Electronic control panel with freezer and refrigerator

temperature control and indicator

Eco function

On holidays function

Fast Freeze / Quick Cool function

2 FreshBox drawers

7 safety glass shelves with adjustable height

LED ilumination

Safety lock for children

8 door balconies

External metal handle

Back wheels to move the appliance easily

Adjustable feet (front/rear)

Energy class: A++

Total gross capacity: 648 litres

### **COLOURS**

113430022

Stainless Steel