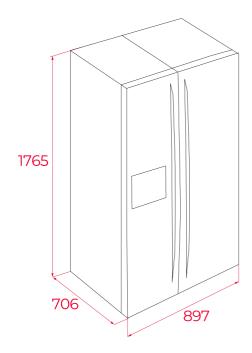

## **DIMENSIONS**

Product height (mm): 1788 Product width (mm): 895 Product depth (mm): 745 Product length (mm): Net weight (Kg): 108