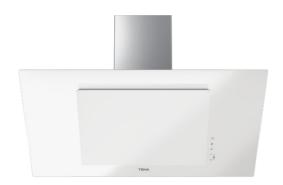

#### MAESTRO DVT Pro 98660 TBS

90cm Vertical decorative hood with Contour Rim extraction system and Touch control display

LED

Fresh AIR function

lighting

Rim extraction

Stop delay

#### **FEATURES**

Vertical decorative hood Extraction rim system "Contour" Touch control panel FreshAir function Full glass design 3 speeds + 1 intensive Exhaust capacities: Free Outlet (m³/h): 698 LED ilumination EcoPower motor Stop delay timer Filter saturation indicator

### **COLOURS**

112930044 White

112930043 Black