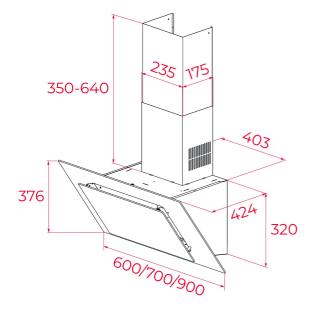

## **DIMENSIONS**

Product height (mm): 800-1100 Product width (mm): 900 Product depth (mm): 412 Product length (mm): Net weight (Kg): 16,2

Installation also possible without tube cover