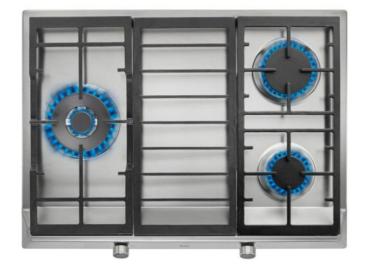

# TOTAL EX 70.1 3G AI AL CI

70cm Gas Hob with 3 high efficiency Butane gas cooking zones and cast iron grids

Integrated autoignition system

# **FEATURES**

Gas hob

Frontal knobs

High Efficiency burners

3 cooking zones:

- -1 double ring burner (4.00 kW)
- -1 fast burner (2.8 kW)
- -1 auxiliary burner (1.75 kW)

Cast iron grids with a professional look

Auto-lock safety device

Auto-ignition

Maximum nominal power: 8.55 kW Gas typology : LPG ( butane)