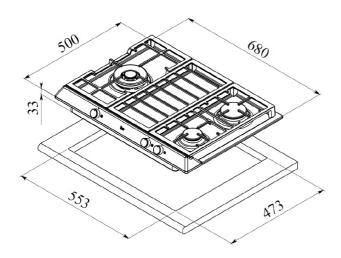

## **DIMENSIONS**

Product height (mm): 33 Product width (mm): 680 Product depth (mm): 500 Product length (mm): Net weight (Kg): 11,6