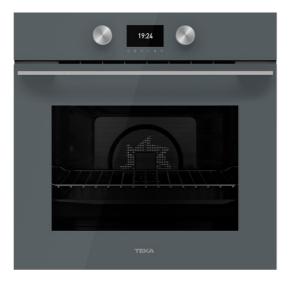

#### MAESTRO HLB 8600

Multifunction SurroundTemp A+ oven with cooking assistant

HydroClean SurroundTemp, 70L extra rear resistance for a uniform cooking

-0

Plus capacity extension telescopic guide

SoftClose

### **FEATURES**

Urban color Edition Multifunction SurroundTemp 12 Cooking functions Automatic HydroClean system Touch control display **Digital Timer** Personal cooking assistant: 20 programmed international recipes Chrome supports with 5 cooking levels 1 Plus Extension telescopic guide Triple glazed door SoftClose system Automatic disconnection security system Children safety lock Automatic quick preheating Anti-tip deep tray and reinforced grid Tangential ventilation Gross/net capacity: 71/70 litres