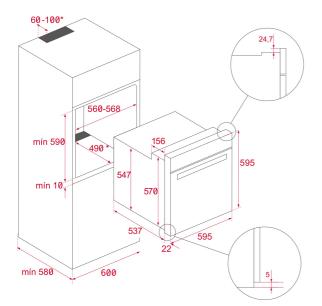

### DIMENSIONS

Product height (mm): 595 Product width (mm): 595 Product depth (mm): 537+22 Product length (mm): Net weight (Kg): 32