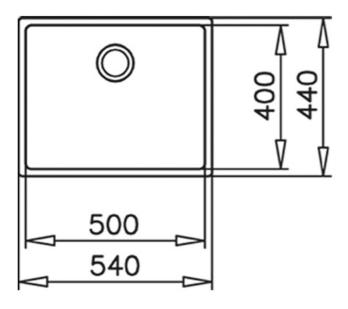

### DIMENSIONS

Product height (mm): Product width (mm): 440 Product depth (mm): 200 Product length (mm): 540 Net weight (Kg): 4,1