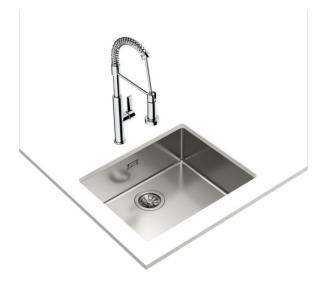

#### MAESTRO BE LINEA RS15 50.40

Undermount Stainless Steel Sink with one bowl

Main bowl depth: 200mm

Antibacterial Lifetime warranty + SilentSmart

warranty to clean + ilentSmart system

### **FEATURES**

PureLine stainless steel sink, One bowl Finish: Polished Undermount installation Easy clean radius R15 corners 3½" manual basket waste with overflow and siphon SilentSmart, 50% less noise 60 cm base unit Thickness: 1 mm Packaging: Individual carton box