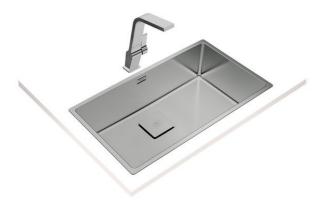

#### MAESTRO FlexLinea RS15 71.40

3-in-1 Installation Stainless Steel Sink with one bowl

## **FEATURES**

PureLine stainless steel sink, One bowl Finish: Polished 3-in-1 installation: Inset/top, undermount & flush Easy clean radius R15 corners  $3\frac{1}{2}$ " SQ manual basket waste with overflow and siphon Decorative SQ cover SilentSmart, 50% less noise 80 cm base unit Thickness: 1.0 mm Packaging: Individual carton box

## DIMENSIONS

Product height (mm): Product width (mm): 440 Product depth (mm): 200 Product length (mm): 750 Net weight (Kg): 5,26