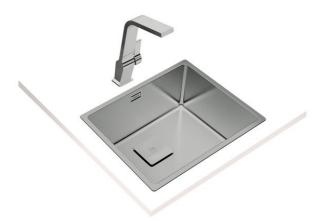

## MAESTRO FlexLinea RS15 50.40

3-in-1 Installation Stainless Steel Sink with one bowl

Antibacterial Lifetime warranty +

warranty to clean + SilentSmart system

R15, easy

REFERENCE

REF: 115000012

EAN: 8434778004380

## **FEATURES**

PureLine stainless steel sink, One bowl Finish: Polished 3-in-1 installation: Inset/top, undermount & flush Easy clean radius R15 corners 3½" SQ manual basket waste with overflow and siphon Decorative SQ cover SilentSmart, 50% less noise 60 cm base unit Thickness: 1.0 mm Packaging: Individual carton box