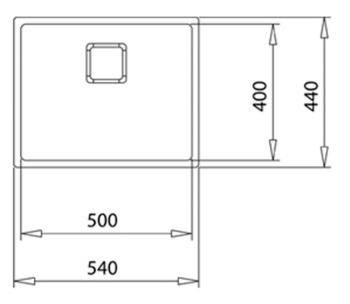

## DIMENSIONS

Product height (mm): Product width (mm): 440 Product depth (mm): 200 Product length (mm): 540 Net weight (Kg): 4,1