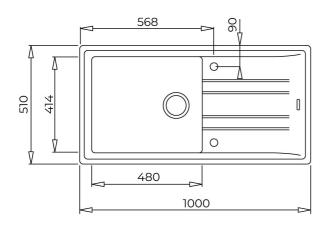

# DIMENSIONS

Product height (mm): Product width (mm): 510 Product depth (mm): 200 Product length (mm): 1000 Net weight (Kg): 13,5