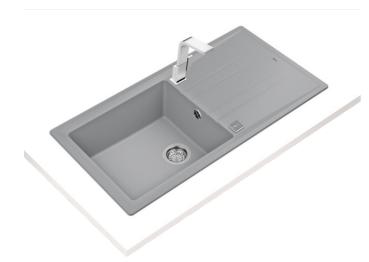

#### MAESTRO STONE 60 L-TG 1B 1D AUTO

Inset Tegranite Sink with one bowl and one drainer

Ð

Easy to clean

High quality

colour intensity

Main bowl

depth:

### **FEATURES**

Tegranite+ sink One bowl and one drainer Inset installation 3<sup>1</sup>/<sub>2</sub>" automatic basket waste with siphon 200 mm deep bowl 60 cm base unit