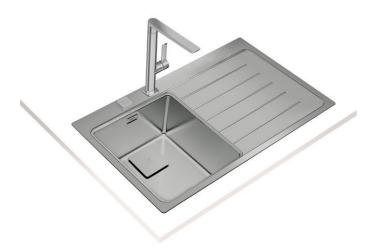

## MAESTRO ZENIT RS15 1B 1D R 86 AUTO PRO

## Inset PureLine Stainless Steel Sink

Main bowl depth: 200mm

owl Antik h:

Antibacterial Lifetime warranty + SilentSmart system

R15, easy to clean

#### **FEATURES**

PureLine stainless steel sink

1 bowl and 1 drainer, right hand
Inset installation

18/10 Stainless steel
Easy clean radius R15 corners

3½" SQ automatic basket waste with siphon
Decorative SQ cover
SilentSmart, 50% less noise

200 mm deep bowl
Soap dispenser, colander and chopping board included
Thick steel sheet
50 cm base unit

## **DIMENSIONS**

Product height (mm): Product width (mm): 520 Product depth (mm): 200 Product length (mm): 860 Net weight (Kg): 5,51