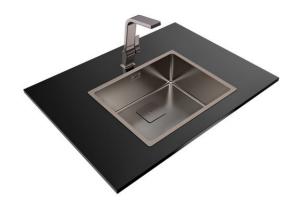

### MAESTRO FlexLinea RS15 50.40 PVD TITANIUM

Metallic Edition sink with one bowl and titanium pvd finish

#### **FEATURES**

Metallic stainless steel + PVD coat sink, One Bowl

Finish: Polished

3-in-1 installation: Inset/top, undermount & flush

Easy clean radius R15 corners

 $3\frac{1}{2}$ " manual basket waste with overflow and siphon

Decorative SQ cover SilentSmart, 50% less noise

60 cm base unit Thickness: 1.0 mm

Packaging: Individual carton box

Main bowl depth: 200mm

oowl Antibacterial R15, easy h: to clean

#### **DIMENSIONS**

Product height (mm): Product width (mm): 440 Product depth (mm): 200 Product length (mm): 540 Net weight (Kg): 4,1

## COLOURS

115000024 Titanium