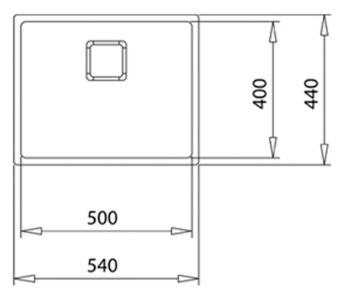

#### **DIMENSIONS**

Product height (mm): Product width (mm): 440 Product depth (mm): 200 Product length (mm): 540 Net weight (Kg): 4,1