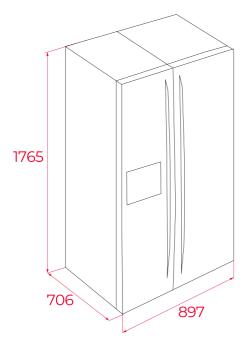

### **DIMENSIONS**

Product height (mm): 1788 Product width (mm): 895 Product depth (mm): 774 Product length (mm): Net weight (Kg): 108