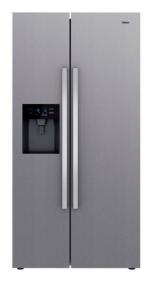

## 179cm A++ No Frost Side by Side Refrigerator

LED

lighting

LongLife On

Holidays

function

No Frost. independent cooling circuits

#### **FEATURES**

Side by Side refrigerator

No Frost Total cold

Electronic control panel with freezer and refrigerator

temperature control and indicator

Eco function

On holidays function

Fast Freeze / Quick Cool function

2 FreshBox drawers

IceMaker: Auto water and ice dispenser with filter system

7 safety glass shelves with adjustable height

LED ilumination

Safety lock for children

8 door balconies

External metal handle

Back wheels to move the appliance easily

Adjustable feet (front/rear)

Energy class: A++ Climate class: N/T

Total gross capacity: 648 litres Net capacity: 455 + 182 litres

### **COLOURS**

113430011

Stainless Steel