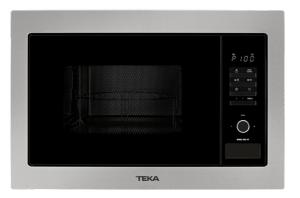

# TOTAL **MWE 255 FI** 25L Built-in Microwave + Grill

### **FEATURES**

Microwave + grill Stainless steel (fingerprint proof) Electronic controls Grill (Quartz), 1.000 W Five power levels, 900 W Total gross capacity : 25 litres Stainless steel cavity Inner and outside glass door Minute minder: 0 - 95 minutes Defrosting by weight and time Time and electronic functios selector 8 direct access menus +30" function Children safety block

## COLOURS

40581125

Black Glass with StainlessSteel frame