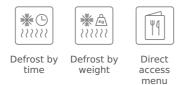

### **FEATURES**

Microwave + grill Stainless steel (fingerprint proof) Electronic controls Grill (Quartz), 1.000 W Five power levels, 900 W Total gross capacity : 25 litres Stainless steel cavity Inner and outside glass door Minute minder: 0 - 95 minutes Defrosting by weight and time Time and electronic functios selector 8 direct access menus +30" function Children safety block