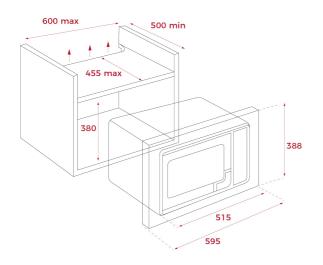

### DIMENSIONS

Product height (mm): 378 Product width (mm): 515 Product depth (mm): 413 Product length (mm): Net weight (Kg): 18,5