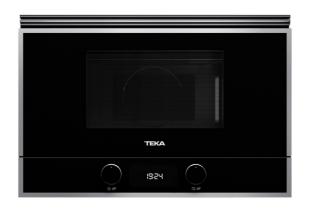

## Built-in Microwave with ceramic base + Grill

22L capacity

Ceramic base

Defrost by time

Defrost by weight

Direct access menu

Electronic door opening

## **FEATURES**

Ceramic base microwave + grill
Electronic glass control panel with digital clock
Dropdown grill, 1.200W
5 power levels, 850 W out
Stainless steel cavity
Ceramic base with uniform heating
Forced tangential ventilation
Program selector and electronic functions
Quick start 30''
Defrost (5 programs)
9 direct access menus
Browning plate and reinforced grill grid

## **COLOURS**

40584300

Black Glass with StainlessSteel frame