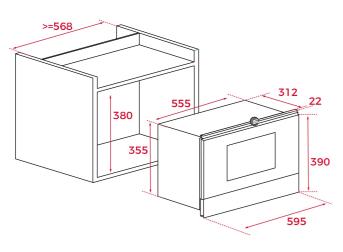

# **DIMENSIONS**

Product height (mm): 380/390 Product width (mm): 595 Product depth (mm): 334 Product length (mm): Net weight (Kg): 21,6