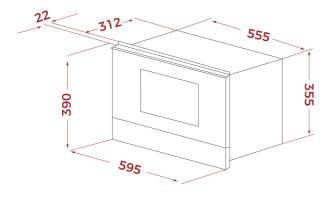

#### **DIMENSIONS**

Product height (mm): 390 Product width (mm): 595 Product depth (mm): 334 **Product length (mm):** Net weight (Kg): 23,2