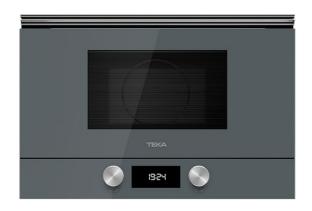

### Urban Colors Edition Built-in Microwave with ceramic base

weight

22L capacity

Ceramic base

Defrost by time

Defrost by Direct access menu

Electronic opening

# **FEATURES**

**Urban Colors Edition** Ceramic base microwave + grill Electronic glass control panel with digital clock Dropdown grill, 1.200W 5 power levels, 850 W out Stainless steel cavity Ceramic base with uniform heating Forced tangential ventilation Program selector and electronic functions Quick start 30" Defrost (5 programs) 9 direct access menus Browning plate and reinforced grill grid