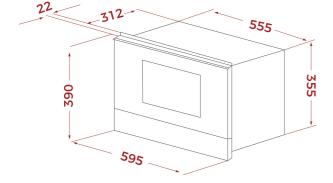

# DIMENSIONS

Product height (mm): 390 Product width (mm): 595 Product depth (mm): 334 Product length (mm): Net weight (Kg): 23,2