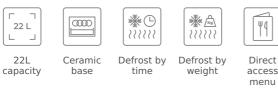

#### **FEATURES**

Urban Colors Edition Ceramic base microwave + grill Electronic glass control panel with digital clock Dropdown grill, 1.200W 5 power levels, 850 W out Stainless steel cavity Ceramic base with uniform heating Forced tangential ventilation Program selector and electronic functions Quick start 30" Defrost (5 programs) 9 direct access menus Browning plate and reinforced grill grid