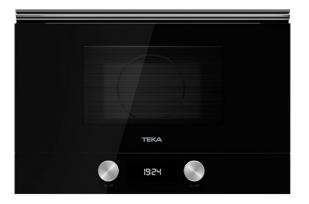

# MAESTRO ML 8220 BIS L

Urban Colors Edition Built-in Microwave with ceramic base

opening

#### **FEATURES**

Urban Colors Edition Ceramic base microwave + grill Electronic glass control panel with digital clock Dropdown grill, 1.200W 5 power levels, 850 W out Stainless steel cavity Ceramic base with uniform heating Forced tangential ventilation Program selector and electronic functions Quick start 30" Defrost (5 programs) 9 direct access menus Browning plate and reinforced grill grid