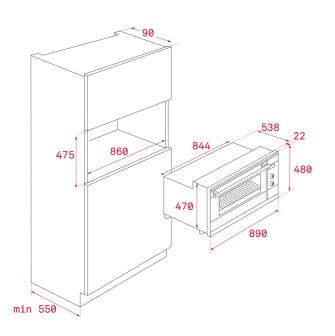

# DIMENSIONS

Product height (mm): 480 Product width (mm): 890 Product depth (mm): 538+22 Product length (mm): Net weight (Kg): 51