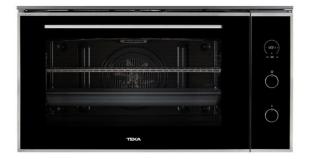

### **FEATURES**

Multifunction SurroundTemp 9 Cooking functions Automatic HydroClean system Touch control display Chrome supports with 5 cooking levels 1 Plus Extension telescopic guide and 1 Full Extension telescopic guide Triple glazed door Automatic disconnection security system Children safety lock Anti-tip deep tray, anti-tip baking tray and reinforced grid Tangential ventilation Gross/net capacity: 91/77 litres

# **COLOURS**

Black Glass with StainlessSteel frame