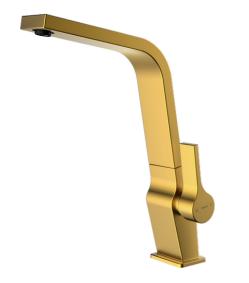

# Metallic Edition single lever tap with swivel spout

Anti-scale aerator

Fingerprint- PVD mixer Proof

Swivel spout

#### **FEATURES**

Metallic Edition, Brass Collection High spout kitchen tap Swivel Spout Anti-scale aerator Cartridge with ceramic discs of high resistance Highly precise temperature control Greater handling sensitivity with smoother movements Surface resistant to daily use (PVD) 3/8" - 1/2" flexible inlet pipes