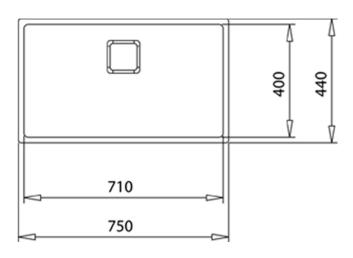

## **DIMENSIONS**

Product height (mm): Product width (mm): 440 Product depth (mm): Product length (mm): 750 Net weight (Kg): 5,26