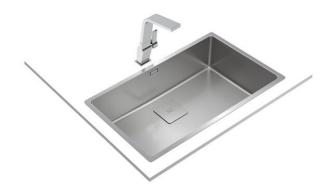

## FEATURES

FlexLinea Series

Stainless steel sink, SofTexture finish

One bowl

3-in-1 installation possibilities: top, flush or undermount

PureClean waterproof effect Easy clean radius R15 corners

Decorative SQ cover

SilentSmart, 50% less noise  $3\frac{1}{2}\text{"}$  SQ manual basket waste and

EAN: 8434778018684

siphon

200 mm deep bowl 80 cm base unit

Main bowl depth: 200mm

vl Antibacterial R15, easy to clean