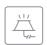

### **DIMENSIONS**

Product height (mm): 91 Product width (mm): 860 Product depth (mm): 510 Product length (mm): Net weight (Kg): 13,35