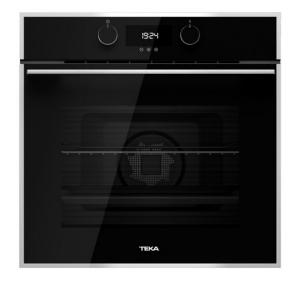

### **HLB 838**

# Multifunction Surroundtemp Oven With HydroClean System In 60cm

HydroClean 70L capacity

Plus extension telescopic guide

SoftClose

### **FEATURES**

Multifunction oven

9 Cooking functions

Automatic HydroClean system

Touch control display

Chrome supports with 5 cooking levels

1 Plus Extension telescopic guide

Triple glazed door

SoftClose system

Mechanical quick preheating

Anti-tip deep tray

Dynamic ventilation

Gross/net capacity: 71/70 litres

Optional accessories: The SteamBox tray and Pro-Titanium Dual

Tray

# **COLOURS**

41560310

Black Glass with StainlessSteel frame