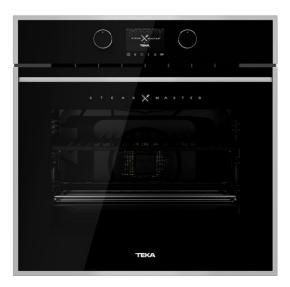

**TEKA** 

SoftClose

6**0**-100'

mín 590

mín 10

mín 580

HydroClean SurroundTemp, Plus extra rear resistance for a uniform cooking

537

600

22

Pvrolvtic extension cleaning telescopic system guide with 3 cleaning levels

595

#### **FEATURES**

Multifunction SurroundTemp 700° powerfull grill 13 Cooking functions Pyrolysis self-cleaning system & automatic HydroClean system Touch control display Personal cooking assistant: 20 programmed international recipes 20 steakmaster programmed recipes Chrome supports with 5 cooking levels 2 Plus Extension telescopic guides Quadruple glazed door SoftClose system Automatic disconnection security system Children safety lock Automatic quick preheating Anti-tip deep tray Special cast iron grid for steaks Tangential ventilation Plus with 2 speeds Gross/net capacity: 71/63 litres

## **COLOURS**

Black Glass with StainlessSteel frame

Black Glass