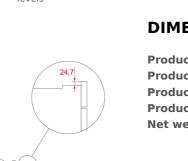

## DIMENSIONS

Product height (mm): 595 Product width (mm): 595 Product depth (mm): 537+22 **Product length (mm):** Net weight (Kg): 45,8