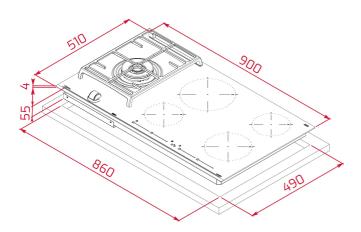

# **DIMENSIONS**

Product height (mm): 98 Product width (mm): 900 Product depth (mm): 510 Product length (mm): Net weight (Kg): 16,4