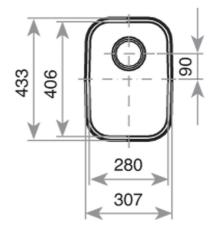

## **DIMENSIONS**

Product height (mm): Product width (mm): 433 Product depth (mm): 180 Product length (mm): 307 Net weight (Kg): 1,34

## **TECHNICAL DETAILS**

MAIN BOWL Main Bowl Length (mm): 280
Main Bowl Width (mm): 406

Main Bowl Depth (mm): 180

OTHER FEATURES Material: Stainless Steel

Type of installation: Undermount

Valve hole type:  $3\frac{1}{2}$ "
Overflow hole: Round