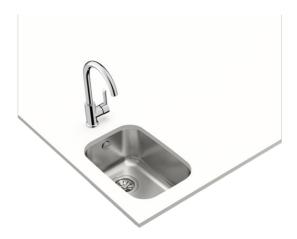

## BE 28.40 Undermount Stainless Steel Sink with one bowl

Antibacterial

Lifetime warranty

**DESCRIPTION** Undermount Stainless Steel Sink with one bowl

LIFE STYLE Total

**COLOURS** 

REFERENCE REF. 10125003

EAN. 8421152024096

## **FEATURES**

Stainless steel sink
One bowl
Undermount installation
3½" manual basket waste
180 mm deep bowl
45 cm base unit