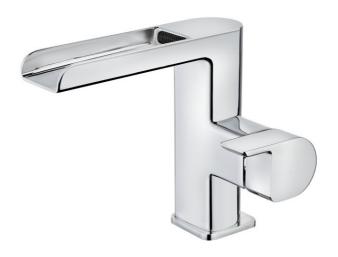

## FORMENTERA FORMENTERA CASCADE WASHBASIN MIXER

**DESCRIPTION** FOR

FORMENTERA CASCADE WASHBASIN MIXER

LIFE STYLE

Formentera

**COLOURS** 

REFERENCE

REF. 623310210 EAN. 8413509209102

## **FEATURES**

Without pop up waste Open cascade spout

1/2" flexible inlet pipes

Innovative anti-splash & water saving system device located in the cartridge

Constant optimized water consumption with a real water saving system

Anti-scale flow straightener Quality Certification: ACS