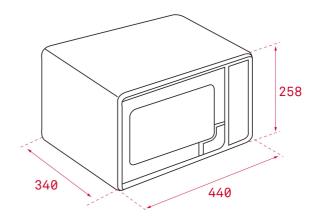

## **DIMENSIONS**

Product height (mm): 258
Product width (mm): 440
Product depth (mm): 340
Product length (mm):
Net weight (Kg): 10,7