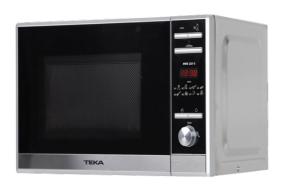

## MWE 225 G 20L Free Standing Microwave + Grill

20L capacity

Defrost by time

Defrost by weight

Direct access

DESCRIPTION

20L Free Standing Microwave + Grill

LIFE STYLE

## **FEATURES**

Free standing Microwave + grill
Stainless steel (fingerprint proof)
Electronic Control panel
Quartz Grill, 1.000 W
5 power levels, 800 W
Total gross capacity : 20 litres
Stainless Steel inner

Inner and outside gloss door
Minute minder: 0 - 95 minutes
Defrosting by weight and time
Time and electronic functions selector
8 direct access menu

+30" function Children safety block