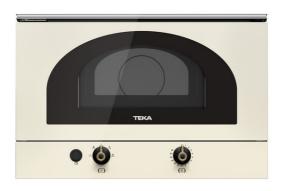

## MWR 22 BI 22L Built-in Microwave with ceramic base

22L capacity

Ceramic base Defrost by time Electronic door opening

**DESCRIPTION** 22L Built-in Microwave with ceramic base

LIFE STYLE Total

**COLOURS** 

## **FEATURES**

Country Style Edition
Ceramic base microwave + grill
Electromechanical control
Five power levels, 850 W out
Stainless steel cavity
Ceramic base with uniform heating
Forced tangential ventilation
Auto defrost by time