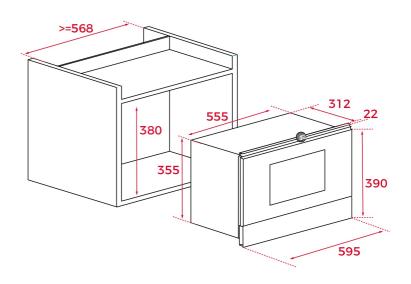

## **DIMENSIONS**

Product height (mm): 380/390 Product width (mm): 595 Product depth (mm): 334 Product length (mm): Net weight (Kg): 21,6