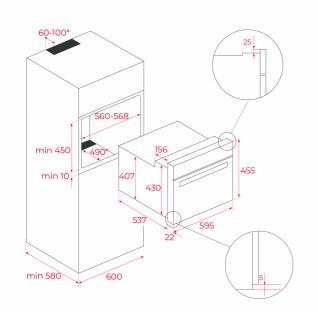

## DIMENSIONS

Product height (mm): 455 Product width (mm): 595 Product depth (mm): 537+22 Product length (mm): Net weight (Kg): 25