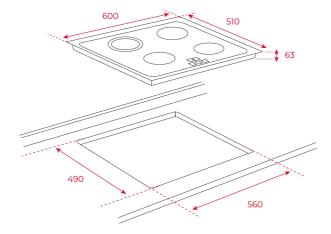

### **DIMENSIONS**

Product height (mm): 63 Product width (mm): 600 Product depth (mm): 510 Product length (mm): Net weight (Kg): 8,9