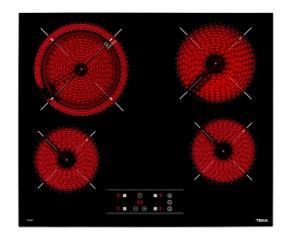

### **FEATURES**

Vitroceramic hob

Touch Control

4 cooking zones

1 high lights Ø 180/210 mm

1 high lights Ø 180 mm

2 high lights Ø 145 mm

Ceramic glass surface

ceranne glass sanace

Auto-lock safety system

Cooking timer

Power plus

Child lock

Residual heat indicator

Easy installation kit

Maximum nominal power 6200 W