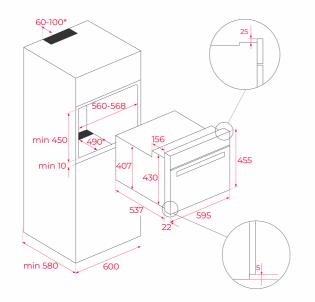

### DIMENSIONS

Product height (mm): 455 Product width (mm): 595 Product depth (mm): 559 Product length (mm): Net weight (Kg): 26,5