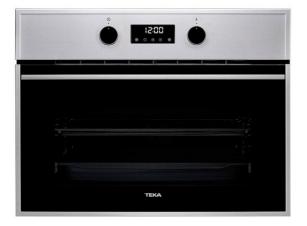

### TOTAL HSC 644 S

Multifunctional Turbo Steam Oven in 45cm with 5 cooking levels

#### **FEATURES**

Steam oven Temperature range 50-100 °C 1 litre water tank Touch control display with knobs Electronic timer (Delay/Start function) Chrome supports with 5 cooking levels Removable triple glazed door Automatic disconnection security system Children safety lock Anti-tip deep tray, anti-tip gastronorm tray and special grid for perforated tray Capacity (gross/net): 49 / 48 litres