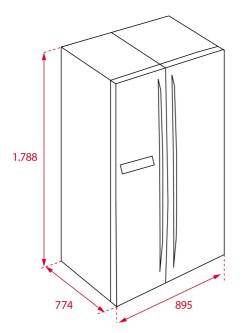

# DIMENSIONS

Product height (mm): 1765 Product width (mm): 897 Product depth (mm): 761 Product length (mm): Net weight (Kg): 99