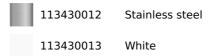

EAN: 8434778003918

#### **FEATURES**

Free Standing side by side refrigerator Full No Frost Outer control display Electronic adjustable thermostat 2 FreshBox drawers Safety glass shelves On holidays function Fast freezing and fast cooling function Front adjustable feet LED Illumination Climate class: SN/N/ST Total capacity (gross/net): 587 / 510 litres 2 Ice cube tray and twister ice maker included

# DIMENSIONS

Product height (mm): 1765 Product width (mm): 897 Product depth (mm): 761 Product length (mm): Net weight (Kg): 99

### **TECHNICAL DETAILS**

Energy efficiency class (UE 2019/2016): A+ Climate Class: SN/N/ST Energy Consumption (Kw/day): 1,11 Annual Consumption (kWh/year): 405 Freezing Capacity: 9 Noise Level (dBA): 41 Power rate (V): 220-240 Frequency (Hz): 50

# **COLOURS**



**TEKA**