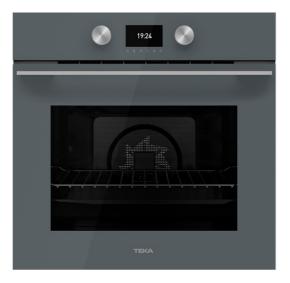

#### MAESTRO HLB 8600 ST

A+ Multifunction-Surround Temp. oven with 20 recipes

70L

Plus Extension Telescopic Guide

SurroundTemp

HydroClean SoftClose

REFERENCE

REF: 111000011

### **FEATURES**

Urban Colors Edition Multifunction SurroundTemp oven 12 cooking functions Automatic HydroClean system Touch control display with knob Personal cooking assistant: 20 automatic programs Chrome supports with 5 cooking levels Easy slide telescopic guides Removable triple glazed door SoftClose system Children safety lock Automatic disconnection safety system Automatic quick preheating Anti-tip deep tray and reinforced grid Capacity (gross/net): 71 / 70 litres