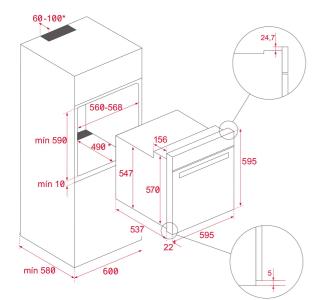

# DIMENSIONS

Product height (mm): 595 Product width (mm): 595 Product depth (mm): 537+22 Product length (mm): Net weight (Kg): 32