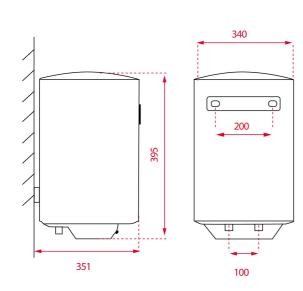

## DIMENSIONS

Product height (mm): 395 Product width (mm): 340 Product depth (mm): 340 Product length (mm): Net weight (Kg): 10,2