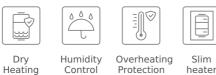

#### **FEATURES**

Vertical installation Capacity: 15 litres Average number of users: 1-2 Enamelled heating element Temperature regulation  $30^{\circ}$  -  $75^{\circ}$  C Max input pressure: 0.75 Mpa Thermometer Over-pressure protection Over-heating protection Humidity protection Dry-heating protection Power rate: 1500 W Isolation thickness: 20 mm