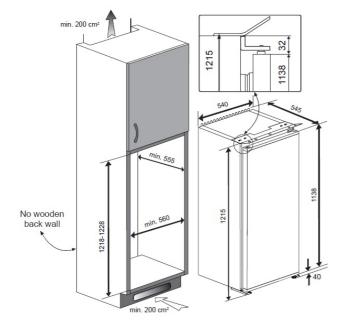

### **DIMENSIONS**

Product height (mm): 1215 Product width (mm): 540 Product depth (mm): 545 Product length (mm): Net weight (Kg): 38,5