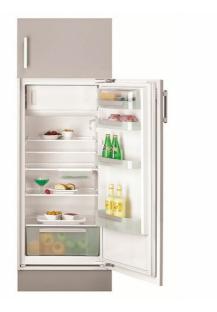

## **TKI4 215 EU**

Built-in refrigerator with freezer drawer, inverter motor and antibacterial gasket

Fresh Box

Motor Inverter

Easy 90

LED

## **FEATURES**

Built-in top freezer refrigerator Manual defrost Manual adjustable thermostat FreshBox drawers 4 safety glass shelves Front adjustable feet LED Illumination Reversible doors Climate class: SN/ST

Total capacity (gross/net): 210 / 175 litres Ice cube tray and bottle rack included