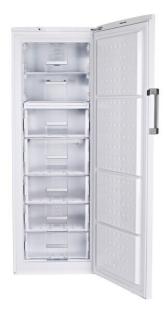

## FEATURES

Free Standing freezer Full No Frost Manual adjustable thermostat Fast freezing function Front adjustable feet Reversible doors Climate class: SN/T Total capacity (gross/net): 290 / 250 litres 2 ice cube trays included