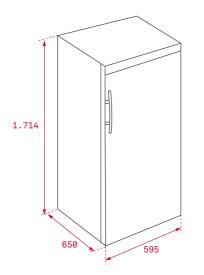

## DIMENSIONS

Product height (mm): 1714 Product width (mm): 595 Product depth (mm): 655 Product length (mm): Net weight (Kg): 64,4