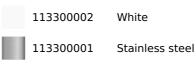

Full No Frost



#### REFERENCE

REF: 113300002

EAN: 8434778014310

## FEATURES

Free Standing freezer Full No Frost Manual adjustable thermostat Fast freezing function Front adjustable feet Reversible doors Climate class: SN/T Total capacity (gross/net): 290 / 250 litres 2 ice cube trays included

## DIMENSIONS

Product height (mm): 1714 Product width (mm): 595 Product depth (mm): 655 Product length (mm): Net weight (Kg): 64,4

# **TECHNICAL DETAILS**

Energy efficiency class (UE 2019/2016): A+ Climate Class: SN/T Energy Consumption (Kw/day): 0,841 Annual Consumption (kWh/year): 307 Freezing Capacity: 16 Noise Level (dBA): 39 Power rate (V): 220-240 Frequency (Hz): 50

#### COLOURS