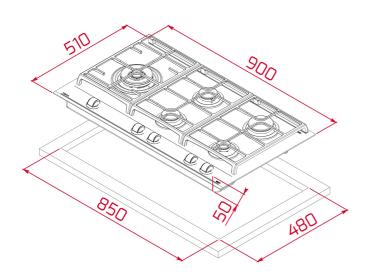

### DIMENSIONS

Product height (mm): 98 Product width (mm): 900 Product depth (mm): 510 Product length (mm): Net weight (Kg): 16,5