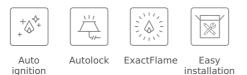

### FEATURES

Urban Colors Edition Gas on glass hob ExactFlame Frontal control knobs with ergonomic design 5 cooking zones 1 double ring burner, 4.00 kW 1 fast burner, 2.8 kW 2 semi fast burners, 1.7 kW 1 auxiliary burner, 1 kW Ceramic glass surface Auto ignition Auto-lock safety system Cast iron grids Easy installation kit Maximum nominal power 10.950 W Optional: Wok support Silver knobs accessory available