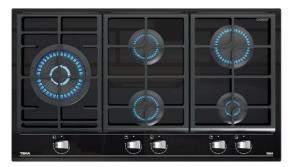

### FEATURES

Urban Colors Edition Gas on glass hob ExactFlame Frontal control knobs with ergonomic design 5 cooking zones 1 double ring burner, 4.00 kW 1 fast burner, 2.8 kW 2 semi fast burners, 1.7 kW 1 auxiliary burner, 1 kW Ceramic glass surface Auto ignition Auto-lock safety system Cast iron grids Easy installation kit Maximum nominal power 10.950 W Optional: Wok support Silver knobs accessory available

## COLOURS

7 Black glass