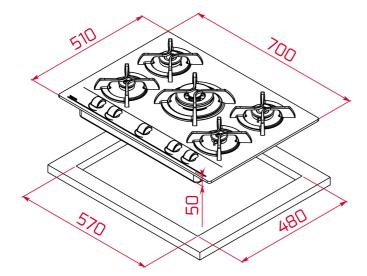

#### **DIMENSIONS**

Product height (mm): 110 Product width (mm): 700 Product depth (mm): 510 **Product length (mm):** Net weight (Kg): 16