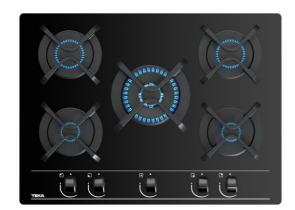

#### **EASY GBC 75030 KB**

Gas on Glass Hob with frontal ergonomic knobs and 5 cooking zones of butane and natural gas

Auto ignition

Autolock

Easy installation

# **FEATURES**

Gas on glass hob

Frontal control knobs with ergonomic design

5 cooking zones

1 double ring burner, 3.5 kW

2 semi fast burners, 1.7 kW

1 auxiliary burner, 1 kW

Tempered glass surface

Auto ignition

Auto-lock safety system

Cast iron grids

Easy installation kit

Maximum nominal power 9000 W

Optional: Wok support