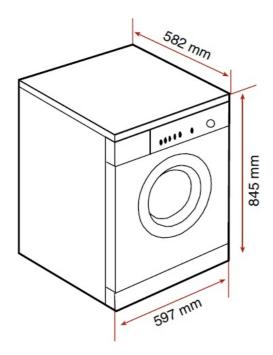

## **DIMENSIONS**

Product height (mm): 845 Product width (mm): 597 Product depth (mm): 582 Product length (mm): Net weight (Kg): 78