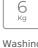

# Free-standing washer dryer 9kg capacity

Quick Cycle

Washing capacity: 6Kg

Washing capacity: 9Kg

### **FEATURES**

Free standing Washer-Dryer

Electronic control panel with display

Washing capacity: 9 kg Drying capacity: 6 kg Washing programs: 11 Drying programs: 4 Fast program: 12 minutes

Special programs: ECO mode, Wool care, Delicate, AllergySafe,