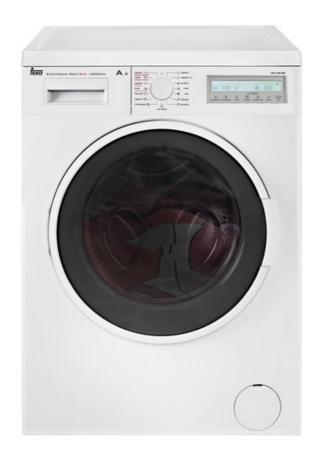

### **FEATURES**

Free standing Washer-Dryer

Electronic control panel with display

Washing capacity: 9 kg Drying capacity: 6 kg Washing programs: 11 Drying programs: 4 Fast program: 12 minutes

Special programs: ECO mode, Wool care, Delicate, AllergySafe,

Quick Wash & Dry, Gentle Dry

Special functions: Delay timer, Anti-allergies, Extra rinse, Stain

type

Condenser heat pump

Maximum spinning speed: 1400 RPM

Automatic water regulation

Automatic door lock safety system

Child lock

Balance control system

SoftCare drum

Delay timer: 1-24 hours 33 cm wide porthole door