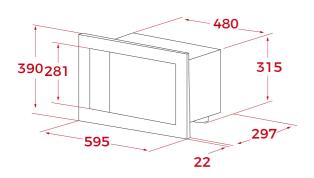

# DIMENSIONS

Product height (mm): 390 Product width (mm): 595 Product depth (mm): 325 Product length (mm): Net weight (Kg): 16,5