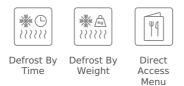

### **FEATURES**

Built-in Microwave 1 cooking function 3 direct access menus 1 memory 5 power levels, 1200 W Defrost by time and weight Touch control display with knobs Double glazed door with left opening Automatic disconnection when open door Stainless steel (fingerprint proof) Quick start Capacity (gross/net):20 / 18 litres Stainless steel cavity