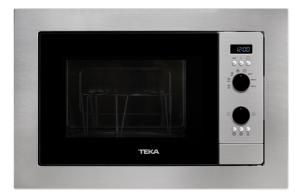

### **FEATURES**

Built-in Microwave 1 cooking function 3 direct access menus 1 memory 5 power levels, 1200 W Defrost by time and weight Touch control display with knobs Double glazed door with left opening Automatic disconnection when open door Stainless steel (fingerprint proof) Quick start Capacity (gross/net):20 / 18 litres Stainless steel cavity

### COLOURS

40584011

Stainless Steel