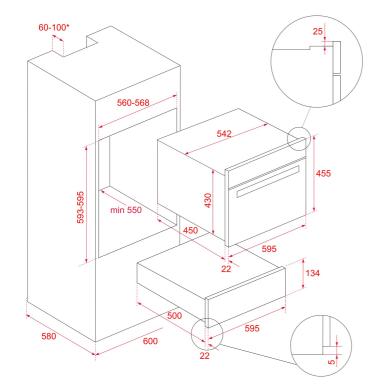

#### **DIMENSIONS**

Product height (mm): 140 Product width (mm): 595 Product depth (mm): 557 Product length (mm): Net weight (Kg): 18