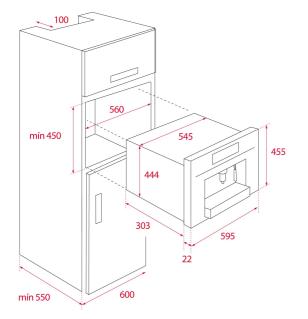

# DIMENSIONS

Product height (mm): 455 Product width (mm): 595 Product depth (mm): 330 Product length (mm): Net weight (Kg): 18,7