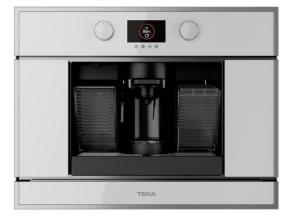

#### MAESTRO CLC 835 MC WH-SS

Multi capsule and ground built-in coffee machine with 19 bar pump pressure and TFT display

# FEATURES

Urban Colors Edition Multi capsule and ground built-in coffee machine Coffee size regulation Touch control display with knobs Capacity: 1 cup Adjustable height system for different cup sizes Milk frother and hot water pipe Availability for ground coffee 3 storage drawers 19 bar pump pressure 1 litre water tank Descaling function Capsule adaptors suitable for: Nespresso®,Lavazza®,Caffitaly®,E.S.E.