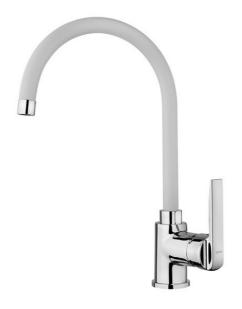

Kitchen Tap mixer with high swivel spout and anti-scale aerator

Anti-Scale Aerator

Swivel Spout

## **FEATURES**

High spout kitchen tap
Minimalistic design
Swivel spout
Anti-scale aerator
Cartridge with ceramic discs of high resistance
Highly precise temperature control
Greater handling sensitivity with smoother movements
3/8" flexible inlet pipes