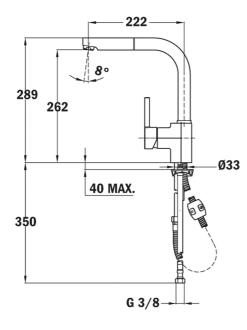

# **DIMENSIONS**

Product height (mm): 289
Product width (mm):
Product depth (mm):
Product length (mm):
Net weight (Kg): 2,7