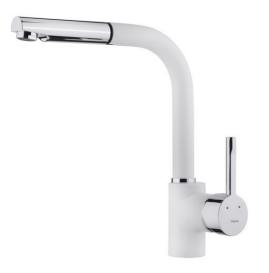

# **FEATURES**

High spout pull-out kitchen tap
Swivel spout
Anti-scale aerator
Pull-out 1 function: normal
Extra resistant flexible hose
Cartridge with ceramic discs of high resistance
Highly precise temperature control
Greater handling sensitivity with smoother movements
3/8" flexible inlet pipes