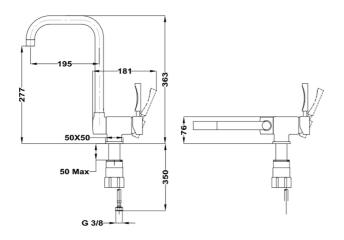

## **FEATURES**

High spout under-window kitchen tap Swivel spout Anti-scale aerator Folding spout: Max. height: 363 mm; Min. height: 76 mm Cartridge starting in cold with ceramic discs of high resistance Highly precise temperature control Greater handling sensitivity with smoother movements 40 mm cartridge Easy-Quick fixation system 3/8" flexible inlet pipes

## DIMENSIONS

Product height (mm): 363 Product width (mm): Product depth (mm): Product length (mm): Net weight (Kg): 2