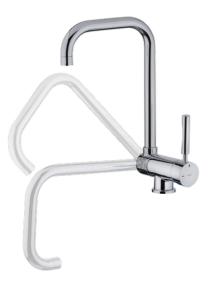

## **FEATURES**

High spout under-window kitchen tap Swivel spout Anti-scale aerator Folding spout: Max. height: 363 mm; Min. height: 76 mm Cartridge starting in cold with ceramic discs of high resistance Highly precise temperature control Greater handling sensitivity with smoother movements 40 mm cartridge Easy-Quick fixation system 3/8" flexible inlet pipes

## COLOURS

116030000 Chrome