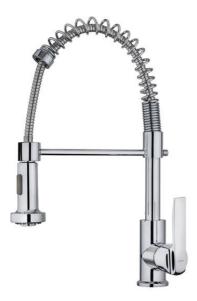

# Professional Kitchen Tap Mixer with flexible spring

Anti-Scale Aerator

aie or F

High Pull Down Resistance Shower

Swivel Spout

Easy\_Quick

### **FEATURES**

Professional kitchen tap
Swivel and flexible spout
Anti-scale aerator
Pull-down shower 2 functions: normal & shower spray
High resistant flexible spring
Stainless steel flexible hose
35 mm cartridge
Cartridge with ceramic discs of high resistance
Highly precise temperature control
Greater handling sensitivity with smoother movements
Easy-Quick fixation system
3/8" certified flexible inlet pipes