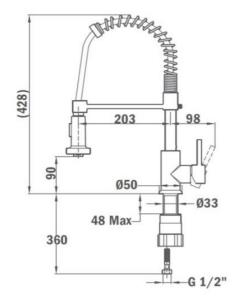

## **DIMENSIONS**

Product height (mm): 428 Product width (mm): Product depth (mm): Product length (mm): Net weight (Kg): 1,67