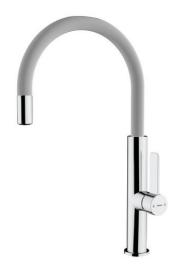

## Single lever Kitchen Tap with aerator integrated in the spout

Saving Water

Anti-Scale Aerator

Swivel Spout

Easy\_Quick

#### **FEATURES**

High spout kitchen tap
Swivel spout
Anti-scale aerator
Cartridge with ceramic discs of high resistance
Highly precise temperature control
Greater handling sensitivity with smoother movements
Easy-Quick fixation system
3/8" - 1/2" flexible inlet pipes