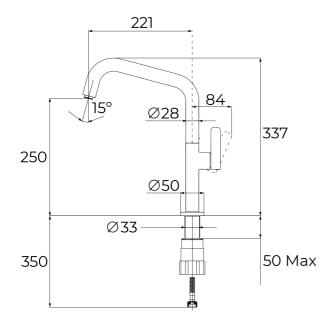

Cartridge diameter: 28 mm Spout diameter: 28 mm

Highly precise temperature control

Greater handling sensitivity with smoother movements

Easy-Quick fixation system 1/2" flexible inlet pipes

### **DIMENSIONS**

Product height (mm): 337 Product width (mm): Product depth (mm): Product length (mm): Net weight (Kg): 1,15