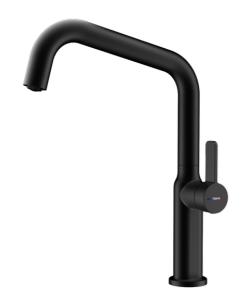

# Single lever kitchen tap with oval body

Anti-Scale Aerator

Swivel Spout

Easy\_Quick

#### **FEATURES**

Oval Series High spout kitchen tap Slim elegant design Swivel spout 360°

Anti-scale aerator with coin slot (no tools required)

Waterflow limited to 5 l/min

Cartridge with ceramic discs of high resistance

Cartridge diameter: 28 mm Spout diameter: 28 mm

Highly precise temperature control

Greater handling sensitivity with smoother movements

Easy-Quick fixation system 1/2" flexible inlet pipes

## **COLOURS**

116030069 Black